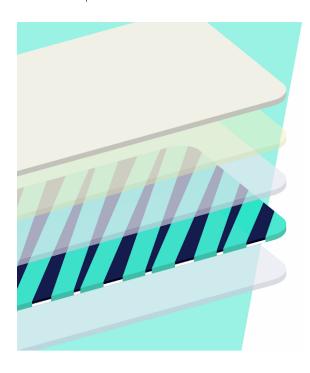

#### Material construction

The image below shows a cross-section of the material, along with details of each part of the material:

- 140 GSM backing paper
- Permanent, biodegradable adhesive
- 46-micron clear layer made from wood pulp
- 6-10 micron of ink + 8 microns of white ink
- 46-micron, clear gloss compostable laminate